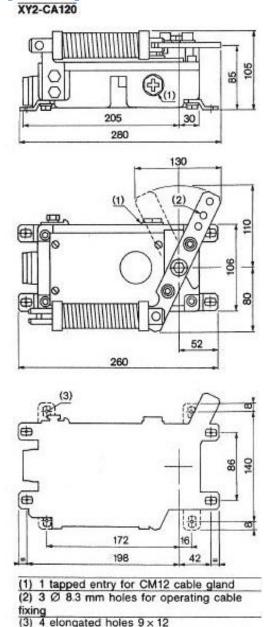

# XY2CA120 obsolete switch

> XY2CC122 description

How to replace or cross-reference



# XY2CA120 obsolete rope pull switch

#### • Picture

• Reset booted button below the enclosure

### Main function

- Rope pull switch with reset function after tripping
- Operation in case of cable break
- Maxi cable length 25m with cable dia 2.2mm (3mm with the red cable sheath)
- No light, high tripping force (30...42daN for 5m distance between cable supports, depending on cable fixing point)
- Slow break contacts NC+NO

### Instruction sheet

Attached





### XY2CA120 obsolete rope pull switch

• Dimensions



3

## XY2CA120 obsolete rope pull switch

#### • Cross-reference

- **XY2CA120** replacement = no direct replacement
- Suggest to replace by the **XY2CH13250** having booted reset and lower tripping force. Fixing not compatible, need some adaptation. Accessories have to be changed