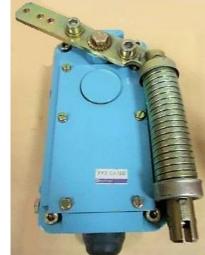

#### • Picture

• Reset booted button below the enclosure

### Main function

- Rope pull switch with reset function after tripping
- Operation in case of cable break
- Maxi cable length 25m with cable dia 2.2mm (3mm with the red cable sheath)
- No light, high tripping force (30...42daN for 5m distance between cable supports, depending on cable fixing point)
- Slow break contacts NC+NO