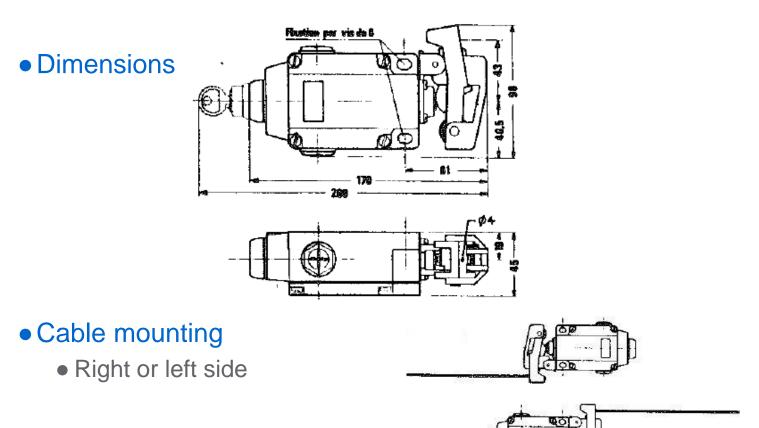

# XY2CC122 obsolete switch

> XY2CC122 description

How to replace or cross-reference

Simply easy!<sup>TM</sup>
Telemecanique
Sensors

# XY2CC122 obsolete rope pull switch

#### • Image

• Reset button with green boot





### Main function

- Rope pull switch with reset function after tripping
- Operation in case of cable break
- Maxi cable length 10m with cable dia 2.2mm (3mm with the red cable sheath).

### Instruction sheet

Attached



Obsolete XY2CC struction sheet Fr/E

## XY2CC122 obsolete rope pull switch



#### • How to replace

• XY2CC122 replacement = XY2CH13250 with booted reset or XY2CH14250 (silicone bellow). Fixing not compatible, need some adaptation.