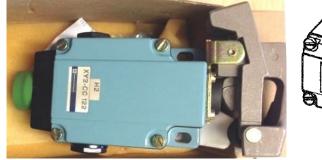

# XY2CC122 obsolete switch

> XY2CC122 description

How to replace or cross-reference

Simply easy!<sup>TM</sup>
Telemecanique
Sensors

# XY2CC122 obsolete rope pull switch

#### • Image

• Reset button with green boot





### Main function

- Rope pull switch with reset function after tripping
- Operation in case of cable break
- Maxi cable length 10m with cable dia 2.2mm (3mm with the red cable sheath).

### Instruction sheet

Attached



Obsolete XY2CC struction sheet Fr/E

## XY2CC122 obsolete rope pull switch



#### • How to replace

• XY2CC122 replacement = XY2CH13250 with booted reset or XY2CH14250 (silicone bellow). Fixing not compatible, need some adaptation.